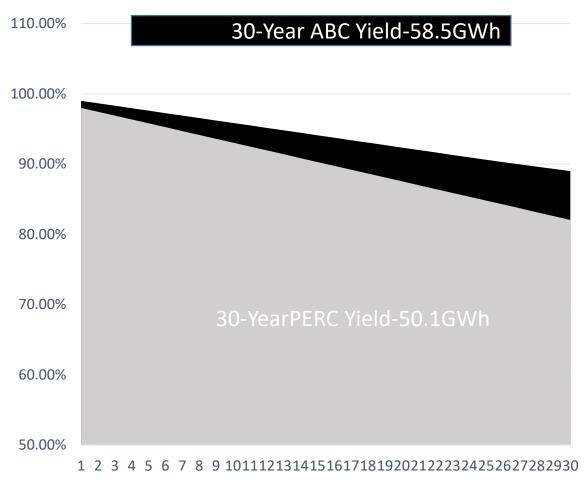

#### C&I Reference Project — Zhuhai, 1.35MW, 13.4% Higher Yield for 30 Years

| Item                   | Aiko Solar ABC 585W | Traditional PERC 545W |
|------------------------|---------------------|-----------------------|
| PV Module              | 3103 pcs            | 3103 pcs              |
| Carbon Steel Stand     | 42.8 t              | 42.8 t                |
| Shed Supporting System | 9 t                 | 9 t                   |
| Shed Mounting bracket  | 7 t                 | 7 t                   |
| Solar Inverter         | 16                  | 16                    |
| Inverter Mount bracket | 1                   | 1                     |

■ ABC ■ Perc