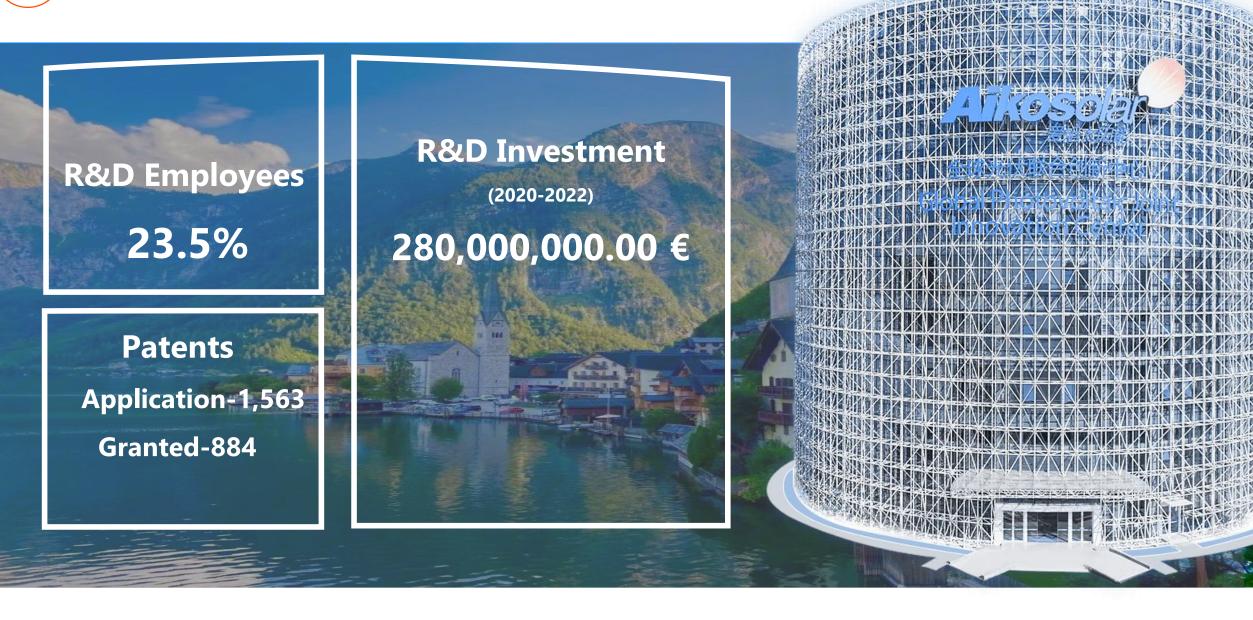

| 193,966 | Unit: MW    |



Source: NREL 2021, https://www.nrel.gov/docs/fy22osti/82854.pdf



#### **Production Capacity – 42.5GW**



#### Strong R&D Investment



**νικο** 



### Intelligent Manufacture Base Developed with German Technology



#### Sales and Supply Partnership with Industry Leaders



#### **European Logistics Center- Up to 10,000m<sup>2</sup> in the Netherlands**



#### Contents

**Company Overview** 

#### ABC Module

**One Stop Solution** 

**Open Discussion** 

# ABC

#### All Back Contact

Front: All Area is Effective to Absorb Sunlight



ΛΙΚΟ

#### Elegant and Powerful ABC Module: More than +15% Yield with +7% BOS Reduction



#### Higher Yield

- 1. 2m<sup>2</sup> 460+W
- 2. Efficiency up to 23.6%
- 3. Temp. coef. ≤ -0.29%/K
- 4. 1<sup>st</sup> Year  $\le 1\%$ , 2<sup>rd</sup>-30<sup>th</sup> Year  $\le 0.35\%$

reddot d

5. 30 Year Performance Warranty

#### Aiko Solar ABC – Industrial Leading Efficiency

| Rank | Compa