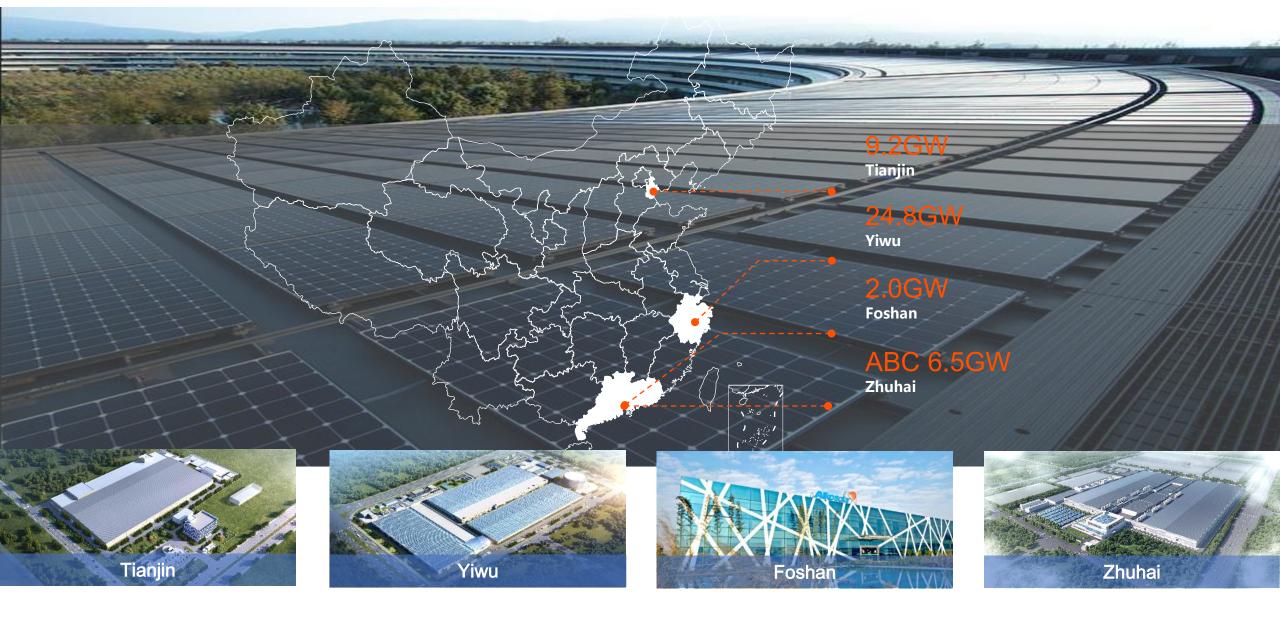

#### **Production Capacity – 42.5GW**

### Intelligent Manufacture Base Developed with German Technology