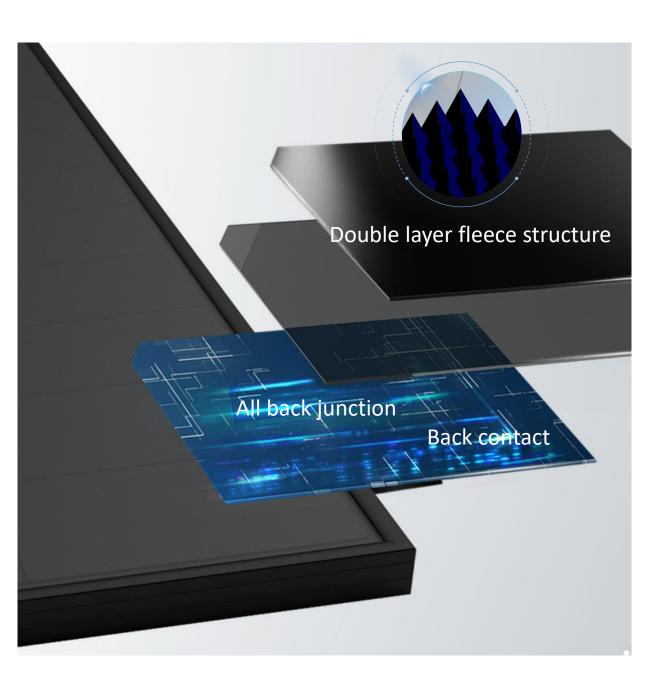

# ABC

#### All Back Contact

Front: All Area is Effective to Absorb Sunlight

ΛΙΚΟ