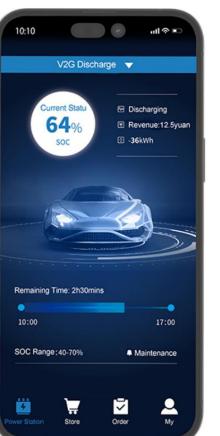

-|---------------|------------------|----------------------|---------------|--|
| Cells No.          | 108(6x18)     | 120(6x20)        | 108(6x18)            | 120(6x20)     |  |
| Dimension (mm)     | 1758x1142x2.8 | 1946x1142x2.8    | 1740x1142x2.8        | 1926x1142x2.8 |  |
| Pmax(W)            | 420-440       | 470-490          | 380-400              | 425-445       |  |
| Module Efficiency  | ≥20.9%        | ≥21.1%           | ≥19.1%               | ≥19.3%        |  |
| Installation       | 0-11-11       | Quick-Bonding or | Fixture installation | 1 Asp         |  |

#### **Reference Project - Full Coverage 12kWp**

Build in 2022-12-23

NanJing

#### Contents

**Company Overview** 

ABC Module

One Stop Solution

**Open Discussion** 

ΛΙΚΟ

#### **Residential Solution Overview**









#### **Residential Reference Project — Foshan, +15% Power Performance**

| kWh           | 2022-Nov | 2022-Dec              | 2023-Jan |
|---------------|----------|-----------------------|----------|
| PERC 537.2W   | 13.98    | 60.09                 | 51.70    |
| ABC 596.5W    | 16.10    | 69.63                 | 59.09    |
| Total Gain    | 15.2%    | 15.9%                 | 14.3%    |
| Gain Per Watt | 3.8%     | 4.4%                  | 2.9%     |
|               |          | 的人的。<br>同人的意义,是自己的自己的 |          |

#### **Commercial and Industry Solution Overview**



#### C&I Reference Project — Zhuhai, 1.35MW, 13.4% Higher Yield for 30 Years

| Item                   | Aiko Solar ABC 585W | Traditional PERC 545W |
|------------------------|---------------------|-------------------