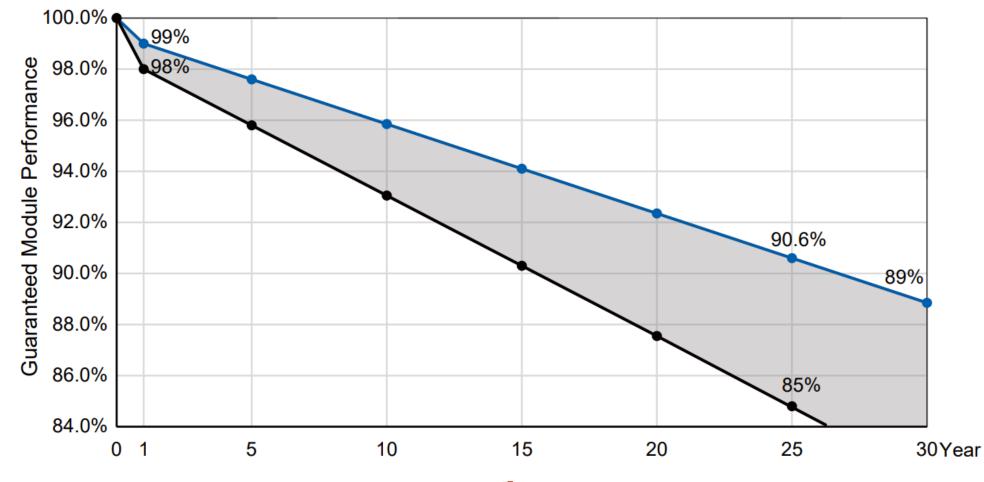

#### High Performance with 30 Year Linear Power Warranty

**30-year Linear Power Warranty** 

----- PERC Single-glass Module

ΛΙΚΟ

reddot winner 2023

ABC Module Product Design 2023

**2m² 460w+** 480w+ 500w+