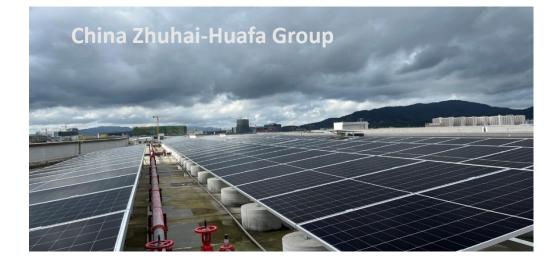

#### C&I Reference Project — Zhuhai, 1.35MW, 13.4% Higher Yield for 30 Years

| Item                   | Aiko Solar ABC 585W | Traditional PERC 545W |
|------------------------|---------------------|-----------------------|
| PV Module              | 3103 pcs            | 3103 pcs              |
| Carbon Steel Stand     | 42.8 t              | 42.8 t                |
| Shed Supporting System | 9 t                 | 9 t                   |
| Shed Mounting bracket  | 7 t                 | 7 t                   |
| Solar Inverter         | 16                  | 16                    |
| Inverter Mount bracket | 1                   | 1                     |