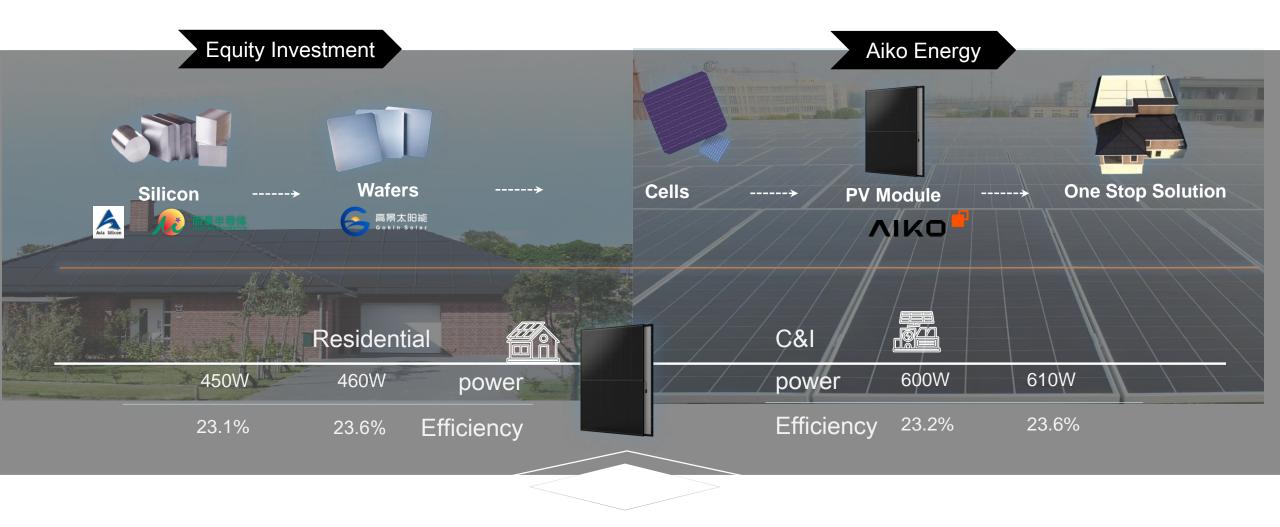

#### Value Chain -- Overview

## **ABC Module Portfolio**

|                 | Resid               | ential              | Commercial & Industry |                     |  |
|-----------------|---------------------|---------------------|-----------------------|---------------------|--|
| Scenario        |                     |                     |                       |                     |  |
| Model           | AIKO-A450-MAH54Mb   | AIKO-A460-MAH54Mw   | AIKO-A600-MAH72Mb     | AIKO-A610-MAH72Mw   |  |
| Pmax [W] @stc   | 450                 | 460                 | 600                   | 610                 |  |
| Voc [V] @STC    | 40.30               | 40.35               | 53.60                 | 53.60               |  |
| Isc [A] @STC    | 13.78               | 14.03               | 13.78                 | 14.03               |  |
| Efficiency @STC | 23.0%               | 23.6%               | 23.2%                 | 23.6%               |  |
| Dimension       | 1722 x 1134 x 35 mm | 1722 x 1134 x 35 mm | 2278 x 1134 x 35 mm   | 2278 x 1134 x 35 mm |  |
| Weight          | 22.2kg              | 22.2kg              | 28.6kg                | 28.6kg              |  |
| Pmax Temp Coef  | -0.29%/K            | -0.29%/K            | -0.29%/K              | -0.29%/K            |  |