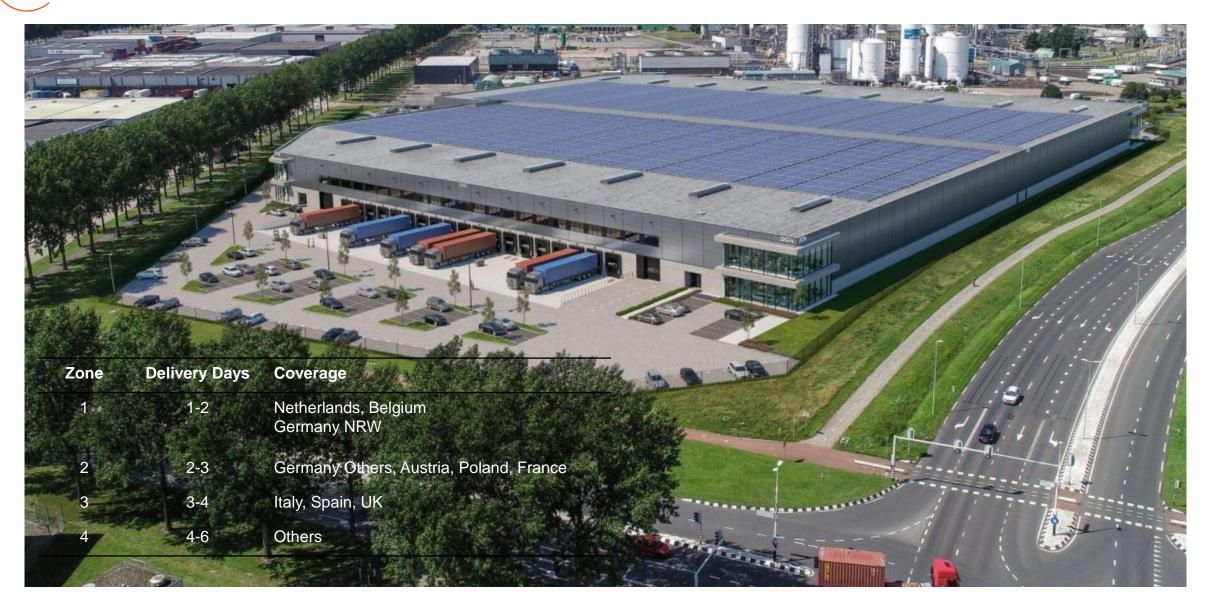

#### **European Logistics Center- Up to 10,000m<sup>2</sup> in the Netherlands**